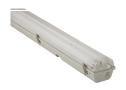

# Start Waterproof T8 START WATERPROOF T8 PC 2x58 EB 0045821

#### **Product features**

Start Waterproof T8 weatherproof luminaire, Polycarbonate housing, Polycarbonate Diffuser, 2 x 58W, Non Dimmable Electronic Ballast, IP66, IK08, Lamp not included, To be used with LFL tubes

## PRODUCT OVERVIEW

| Product name          | START WATERPROOF T8 PC 2x58 EB |
|-----------------------|--------------------------------|
| Technology            | Fluorescent                    |
| Housing               | PC Polycarbonate               |
| Mount                 | Ceiling surface mounting       |
| General application   | Logistics & Industry           |
| ETIM Class            | EC002892                       |
| Warranty              | 2 years                        |
| Light colour          | N/A                            |
| Electrical protection | Class I                        |
| Control gear type     | Electronic ballast             |
| Control gear mounting | Integral                       |
| Housing colour        | Grey                           |
| IP rating             | IP66                           |
| IK rating             | IK08                           |
| Product EAN number    | 5410288458212                  |
|                       |                                |