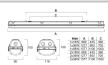

| Ceiling surface mounting       |
| General application   | Logistics & Industry           |
| ETIM Class            | EC002892                       |
| Warranty              | 2 years                        |
| Light colour          | N/A                            |
| Electrical protection | Class I                        |
| Control gear type     | Electronic ballast             |
| Control gear mounting | Integral                       |
| Housing colour        | Grey                           |
| IP rating             | IP66                           |
| IK rating             | IK08                           |
| Product EAN number    | 5410288458212                  |
|                       |                                |

#### **PHOTOMETRY**



## **TECHNICAL DRAWINGS**