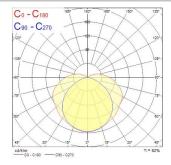

|
| Mount                 | Ceiling surface mounting       |
| General application   | Logistics & Industry           |
| ETIM Class            | EC002892                       |
| Warranty              | 2 years                        |
| Light colour          | N/A                            |
| Electrical protection | Class I                        |
| Control gear type     | Electronic ballast             |
| Control gear mounting | Integral                       |
| Housing colour        | Grey                           |
| IP rating             | IP66                           |
| IK rating             | IK08                           |
| Product EAN number    | 5410288458212                  |
|                       |                                |

#### **PHOTOMETRY**



## **TECHNICAL DRAWINGS**