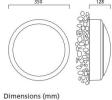

|
| General application    | Education, Hospitality, Logistics & Industry, Office |
| ETIM Class             | EC002892                                             |
| Colour temperature (K) | 3000                                                 |
| Control gear mounting  | Integral                                             |
| Housing colour         | Black                                                |
| IP rating              | IP55                                                 |
| IK rating              | IK09                                                 |
| Product EAN number     | 5026524549844                                        |

### **PHOTOMETRY**





# Sterling Bulkhead - LED Sterling Bulkhead 3000K Black 4054984





#### **TECHNICAL DRAWINGS**