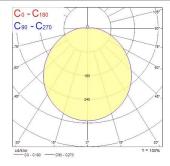

nted                                 |
| Environment            | Exterior Interior                                    |
| General application    | Education, Hospitality, Logistics & Industry, Office |
| ETIM Class             | EC002892                                             |
| Colour temperature (K) | 3000                                                 |
| Control gear mounting  | Integral                                             |
| Housing colour         | Black                                                |
| IP rating              | IP55                                                 |
| IK rating              | IK09                                                 |
| Product EAN number     | 5026524549844                                        |

### **PHOTOMETRY**





# Sterling Bulkhead - LED Sterling Bulkhead 3000K Black 4054984





#### **TECHNICAL DRAWINGS**