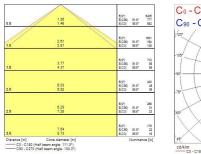

|
| Control gear type           | Electronic ballast                                           |
| Dimmable                    | Yes                                                          |
| Minimum dimming level (%)   | 95                                                           |
| Housing colour              | White                                                        |
| IP rating                   | IP44                                                         |
| IK rating                   | IK08                                                         |
| Product EAN number          | 5410288448961                                                |

#### PHOTOMETRY



# DeltaWing LED - DALI dimmable & Microwave sensor DELTAWING LED50 DALI MW 3K 1200 0044896





## TECHNICAL DRAWINGS