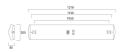

ntrol gear type           | Electronic ballast                                           |
| Dimmable                    | Yes                                                          |
| Minimum dimming level (%)   | 95                                                           |
| Housing colour              | White                                                        |
| IP rating                   | IP44                                                         |
| IK rating                   | IK08                                                         |
| Product EAN number          | 5410288448961                                                |

#### PHOTOMETRY



# DeltaWing LED - DALI dimmable & Microwave sensor DELTAWING LED50 DALI MW 3K 1200 0044896





## TECHNICAL DRAWINGS