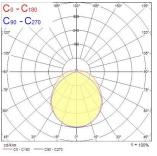

|
| Control gear type           | Electronic ballast                                           |
| Dimmable                    | Yes                                                          |
| Minimum dimming level (%)   | 95                                                           |
| Housing colour              | White                                                        |
| IP rating                   | IP44                                                         |
| IK rating                   | IK08                                                         |
| Product EAN number          | 5410288448961                                                |

#### PHOTOMETRY



# DeltaWing LED - DALI dimmable & Microwave sensor DELTAWING LED50 DALI MW 3K 1200 0044896





## TECHNICAL DRAWINGS