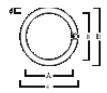

| T5                   |
| Cap/Base                   | G5                   |
| Lamp finish                | Frosted/Coated       |
| Fixture rating             | Enclosed             |
| General application        | SPG                  |
| ETIM Class                 | EC002962             |
| E-number FI                | 4940422              |
| Light colour               | BL368 Blacklight     |
| Wattage (W)                | 8.00                 |
| Product Voltage (V)        | 56                   |
| Dimmable                   | No                   |
| Average life (Nominal) (h) | 10000                |
| Product EAN number         | 5410288000893        |

### **PHOTOMETRY**



#### **TECHNICAL DRAWINGS**



# Blacklight BL368 Linear T5 F8W T5 BL368 0000089