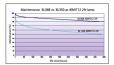

| T5                   |
| Cap/Base                   | G5                   |
| Lamp finish                | Frosted/Coated       |
| Fixture rating             | Enclosed             |
| General application        | SPG                  |
| ETIM Class                 | EC002962             |
| E-number FI                | 4940422              |
| Light colour               | BL368 Blacklight     |
| Wattage (W)                | 8.00                 |
| Product Voltage (V)        | 56                   |
| Dimmable                   | No                   |
| Average life (Nominal) (h) | 10000                |
| Product EAN number         | 5410288000893        |

### **PHOTOMETRY**



#### **TECHNICAL DRAWINGS**



# Blacklight BL368 Linear T5 F8W T5 BL368 0000089