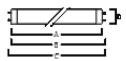

| T5                   |
| Cap/Base                   | G5                   |
| Lamp finish                | Frosted/Coated       |
| Fixture rating             | Enclosed             |
| General application        | SPG                  |
| ETIM Class                 | EC002962             |
| E-number FI                | 4940422              |
| Light colour               | BL368 Blacklight     |
| Wattage (W)                | 8.00                 |
| Product Voltage (V)        | 56                   |
| Dimmable                   | No                   |
| Average life (Nominal) (h) | 10000                |
| Product EAN number         | 5410288000893        |

### **PHOTOMETRY**



#### **TECHNICAL DRAWINGS**



# Blacklight BL368 Linear T5 F8W T5 BL368 0000089