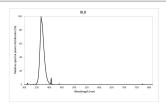

Special applications |
| Lamp shape                 | Tubular shape        |
| Type                       | T5                   |
| Cap/Base                   | G5                   |
| Lamp finish                | Frosted/Coated       |
| Fixture rating             | Enclosed             |
| General application        | SPG                  |
| ETIM Class                 | EC002962             |
| E-number FI                | 4940422              |
| Light colour               | BL368 Blacklight     |
| Wattage (W)                | 8.00                 |
| Product Voltage (V)        | 56                   |
| Dimmable                   | No                   |
| Average life (Nominal) (h) | 10000                |
| Product EAN number         | 5410288000893        |

### **PHOTOMETRY**



#### **TECHNICAL DRAWINGS**



# Blacklight BL368 Linear T5 F8W T5 BL368 0000089