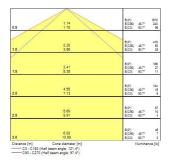

|
| Photobiological Risk Group  | RG0                                |
| Total power consumption (W) | 13                                 |
| Electrical protection       | Class I                            |
| Control gear type           | Electronic ballast                 |
| Dimmable                    | Yes                                |
| Minimum dimming level (%)   | 90                                 |
| Housing colour              | Transparent                        |
| IP rating                   | IP66                               |
| IK rating                   | IK06                               |
| Product EAN number          | 5410288475981                      |

#### **PHOTOMETRY**



## Sylproof Tubular LED - DALI Sylproof Tubular LED 1X600 DALI NW 0047598





### **TECHNICAL DRAWINGS**