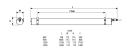

k Group  | RG0                                |
| Total power consumption (W) | 13                                 |
| Electrical protection       | Class I                            |
| Control gear type           | Electronic ballast                 |
| Dimmable                    | Yes                                |
| Minimum dimming level (%)   | 90                                 |
| Housing colour              | Transparent                        |
| IP rating                   | IP66                               |
| IK rating                   | IK06                               |
| Product EAN number          | 5410288475981                      |

#### **PHOTOMETRY**



## Sylproof Tubular LED - DALI Sylproof Tubular LED 1X600 DALI NW 0047598





### **TECHNICAL DRAWINGS**