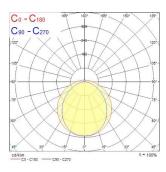

|
| Photobiological Risk Group  | RG0                                |
| Total power consumption (W) | 13                                 |
| Electrical protection       | Class I                            |
| Control gear type           | Electronic ballast                 |
| Dimmable                    | Yes                                |
| Minimum dimming level (%)   | 90                                 |
| Housing colour              | Transparent                        |
| IP rating                   | IP66                               |
| IK rating                   | IK06                               |
| Product EAN number          | 5410288475981                      |

#### **PHOTOMETRY**



## Sylproof Tubular LED - DALI Sylproof Tubular LED 1X600 DALI NW 0047598





### **TECHNICAL DRAWINGS**