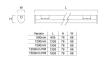

## **TECHNICAL DRAWINGS**

### **Product features**

LED batten, T8 replacement, ease of installation through 2 part push-in design of the housing (safety cable included), through wiring capability (TP4 = 4 core), sheet steel, 2938LM, 26W, 113lm/W, 6000K, drive current: 350mA, CRI 80, 138° wide beam angle, electronic driver (non dimmable), integral 3 hour maintained emergency, IP20, IK07, 50,000 hrs (L70), (LxWxH) 1205x66x76mm, 5 step MacAdam ellipse, 3kg, white RAL 9016, Class 1, 220-240V, energy class: A++, A+, A.