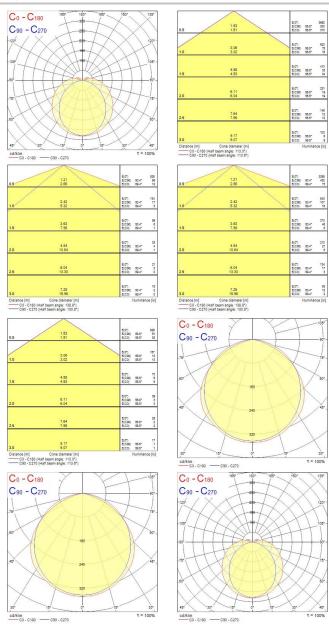

## **PHOTOMETRY**

## **PRODUCT OVERVIEW**

| Product name                    | SYLBATTEN LED 1205MM 3000LM 6000K EB (TP4) E3 |
|---------------------------------|-----------------------------------------------|
| Technology                      | LED                                           |
| Housing                         | Steel                                         |
| Mount                           | Ceiling surface mounting                      |
| Environment                     | Internal                                      |
| General application             | Logistics & Industry                          |
| ETIM Class                      | EC000109                                      |
| Warranty                        | 5 years                                       |
| Fixture luminous flux (lm)      | 2938                                          |
| Luminaire efficacy (Im/W)       | 104.92                                        |
| LOR (%)                         | 100                                           |
| Colour temperature (K)          | 6000                                          |
| Light colour                    | Daylight                                      |
| CRI (Ra)                        | 80                                            |
| Colour Variation Initial (SDCM) | SDCM5                                         |
| Colour Consistency (SDCM)       | 5                                             |
| Beam Angle (°)                  | 138                                           |
| Glare control                   | < 29                                          |
| Photobiological Risk Group      | RG0                                           |
| Luminous flux (emergency) (Im)  | 475                                           |
| Total power consumption (W)     | 28                                            |
| Electrical protection           | Class I                                       |
| Control gear type               | Electronic ballast                            |
| Control gear mounting           | Built-in                                      |
| Dimmable                        | No                                            |
| LED Flickering Rate             | Medium (21% - 40%)                            |
| Housing colour                  | RAL 9016 - Traffic white / Bezel              |
| IP rating                       | IP20                                          |
| IK rating                       | IK07                                          |
| Product EAN number              | 5410288452043                                 |