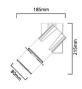

| Integral                                                     |
| Housing colour                  | White                                                        |
| IP rating                       | IP20                                                         |
| IK rating                       | IK02                                                         |
| Product EAN number              | 5025768552054                                                |
| Light source included           | INTEGRATED LED                                               |
|                                 |                                                              |

### **TECHNICAL DRAWINGS**



# Beacon LED Projector - Iris Beacon Muse Iris Projector O/B 4000K Surface Mounted - White 2055205