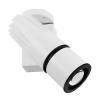

## Beacon LED Projector - Iris

Beacon Muse Iris Projector O/B 4000K Surface Mounted - White 2055205

#### **Product features**

Beacon Projector offers precision light exactly where it is needed. The Iris Projector has an adjusting lever to create a perfect circle of light in the required size. High colour rendering CRI 97 typical. IR/UV free light source without heat radiation. LED technology provides an energy efficient solution with reduced maintenance costs.