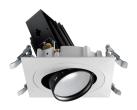

## PRODUCT OVERVIEW

| Product name          | BRA MUSE 26W                             |
|-----------------------|------------------------------------------|
| Technology            | LED                                      |
| Mount                 | Ceiling recessed mounting                |
| Environment           | Interior                                 |
| General application   | Hospitality, Museums & Galleries, Retail |
| ETIM Class            | EC001744                                 |
| Beam Angle (°)        | 12                                       |
| Electrical protection | Class I                                  |
| Control gear mounting | Remote                                   |
| Housing colour        | White                                    |
| IP rating             | IP20                                     |
| Product EAN number    | 5025768529018                            |