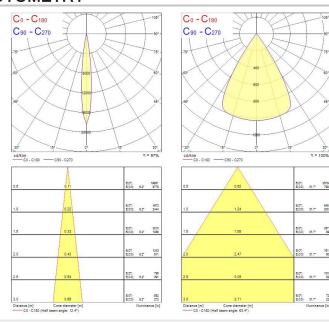

------------------|
| Technology            | LED                                      |
| Mount                 | Ceiling recessed mounting                |
| Environment           | Interior                                 |
| General application   | Hospitality, Museums & Galleries, Retail |
| ETIM Class            | EC001744                                 |
| Beam Angle (°)        | 12                                       |
| Electrical protection | Class I                                  |
| Control gear mounting | Remote                                   |
| Housing colour        | White                                    |
| IP rating             | IP20                                     |
| Product EAN number    | 5025768529018                            |

### **PHOTOMETRY**





# BRA Muse - Leading & Trailing Edge 3000K BRA MUSE 26W 2052901

### **TECHNICAL DRAWINGS**