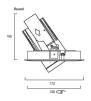

| Ceiling recessed mounting                |
| Environment           | Interior                                 |
| General application   | Hospitality, Museums & Galleries, Retail |
| ETIM Class            | EC001744                                 |
| Beam Angle (°)        | 12                                       |
| Electrical protection | Class I                                  |
| Control gear mounting | Remote                                   |
| Housing colour        | White                                    |
| IP rating             | IP20                                     |
| Product EAN number    | 5025768529018                            |

### **PHOTOMETRY**





# BRA Muse - Leading & Trailing Edge 3000K BRA MUSE 26W 2052901

### **TECHNICAL DRAWINGS**