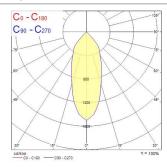

### **PHOTOMETRY**

# PRODUCT OVERVIEW

| Product name                | MYRIAD PENDANT 4000K REMOTE GEAR SWITCHED BLACK     |
|-----------------------------|-----------------------------------------------------|
| Technology                  | LED                                                 |
| Mount                       | Ceiling surface mounting                            |
| Environment                 | Indoor                                              |
| General application         | Hospitality, Office, Retail, Residential & Consumer |
| ETIM Class                  | EC001743                                            |
| Warranty                    | 5 years                                             |
| Fixture luminous flux (lm)  | 1093                                                |
| Luminaire efficacy (lm/W)   | 109.3                                               |
| LOR (%)                     | 100                                                 |
| Colour temperature (K)      | 4000                                                |
| Light colour                | Neutral White                                       |
| CRI (Ra)                    | 80                                                  |
| Beam Angle (°)              | 30                                                  |
| Total power consumption (W) | 10                                                  |
| Electrical protection       | Class II                                            |