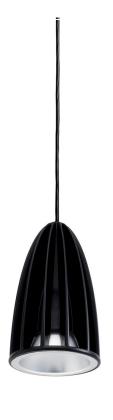

# Myriad Pendant Black - Remote Gear MYRIAD PENDANT 4000K REMOTE GEAR SWITCHED BLACK 2050695

### **Product features**

 High-end architectural (4000K) neutral white LED pendant with non dimmable driver and remote gear housing, finished in a black finish (RAL9005)

# PRODUCT OVERVIEW

| Product name                | MYRIAD PENDANT 4000K REMOTE GEAR SWITCHED BLACK     |
|-----------------------------|-----------------------------------------------------|
| Technology                  | LED                                                 |
| Mount                       | Ceiling surface mounting                            |
| Environment                 | Indoor                                              |
| General application         | Hospitality, Office, Retail, Residential & Consumer |
| ETIM Class                  | EC001743                                            |
| Warranty                    | 5 years                                             |
| Fixture luminous flux (lm)  | 1093                                                |
| Luminaire efficacy (lm/W)   | 109.3                                               |
| LOR (%)                     | 100                                                 |
| Colour temperature (K)      | 4000                                                |
| Light colour                | Neutral White                                       |
| CRI (Ra)                    | 80                                                  |
| Beam Angle (°)              | 30                                                  |
| Total power consumption (W) | 10                                                  |
| Electrical protection       | Class II                                            |

# Myriad Pendant Black - Remote Gear MYRIAD PENDANT 4000K REMOTE GEAR SWITCHED BLACK 2050695

| Control gear mounting | Remote        |
|-----------------------|---------------|
| Dimmable              | No            |
| Housing colour        | Black         |
| IP rating             | IP20          |
| IK rating             | IK02          |
| Product EAN number    | 5025768506958 |