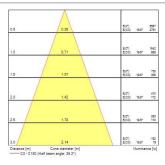

### **PHOTOMETRY**

# PRODUCT OVERVIEW

| Product name                | MYRIAD PENDANT 4000K REMOTE GEAR SWITCHED BLACK     |
|-----------------------------|-----------------------------------------------------|
| Technology                  | LED                                                 |
| Mount                       | Ceiling surface mounting                            |
| Environment                 | Indoor                                              |
| General application         | Hospitality, Office, Retail, Residential & Consumer |
| ETIM Class                  | EC001743                                            |
| Warranty                    | 5 years                                             |
| Fixture luminous flux (lm)  | 1093                                                |
| Luminaire efficacy (lm/W)   | 109.3                                               |
| LOR (%)                     | 100                                                 |
| Colour temperature (K)      | 4000                                                |
| Light colour                | Neutral White                                       |
| CRI (Ra)                    | 80                                                  |
| Beam Angle (°)              | 30                                                  |
| Total power consumption (W) | 10                                                  |
| Electrical protection       | Class II                                            |