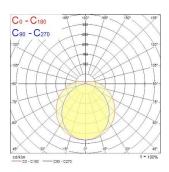

|
| 105.12                               |
| 100                                  |
| 3000                                 |
| Warm White                           |
| 80                                   |
| 3                                    |
| RG0                                  |
| 39                                   |
| Class I                              |
| Electronic ballast                   |
| No                                   |
| Transparent                          |
| IP66                                 |
| IK06                                 |
| 5410288476209                        |
|                                      |

### **PHOTOMETRY**



# Sylproof Tubular LED - Microwave sensor Sylproof Tubular LED 2X1200 EB MW WW 0047620





### **TECHNICAL DRAWINGS**