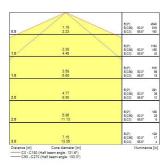

|
| 105.12                               |
| 100                                  |
| 3000                                 |
| Warm White                           |
| 80                                   |
| 3                                    |
| RG0                                  |
| 39                                   |
| Class I                              |
| Electronic ballast                   |
| No                                   |
| Transparent                          |
| IP66                                 |
| IK06                                 |
| 5410288476209                        |
|                                      |

### **PHOTOMETRY**



# Sylproof Tubular LED - Microwave sensor Sylproof Tubular LED 2X1200 EB MW WW 0047620





### **TECHNICAL DRAWINGS**