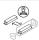

## Beacon LED Projector - Iris

Beacon LED Iris Projector O/B 3000K Surface Mounted - White 2055972

#### **Product features**



Beacon Projector offers precision light exactly where it is needed. The Iris Projector has an adjusting lever to create a perfect circle of light in the required size. High colour rendering CRI 97 typical. IR/UV free light source without heat radiation. LED technology provides an energy efficient solution with reduced maintenance costs.













#### PRODUCT OVERVIEW

| Product name                    | Beacon LED Iris Projector O/B 3000K Surface Mounted - White |
|---------------------------------|-------------------------------------------------------------|
| Technology                      | LED                                                         |
| Housing                         | Aluminium                                                   |
| Mount                           | Ceiling surface mounting                                    |
| General application             | Hospitality, Museums & Galleries                            |
| ETIM Class                      | EC001744                                                    |
| Warranty                        | 5 years