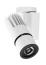

## Beacon LED Projector - Iris

Beacon LED Iris Projector O/B 3000K Surface Mounted - White 2055972

#### **Product features**

Beacon Projector offers precision light exactly where it is needed. The Iris Projector has an adjusting lever to create a perfect circle of light in the required size. High colour rendering CRI 97 typical. IR/UV free light source without heat radiation. LED technology provides an energy efficient solution with reduced maintenance costs.