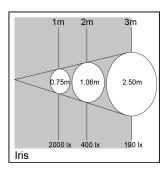

ounting           | Integral                                                    |
| Dimmable                        | Yes                                                         |
| Housing colour                  | RAL 9016 - Traffic white / Bezel                            |
| IP rating                       | IP20                                                        |
| IK rating                       | IK02                                                        |
| Product EAN number              | 5025768559725                                               |
|                                 |                                                             |

#### **PHOTOMETRY**

Concord

# Beacon LED Projector - Iris Beacon LED Iris Projector O/B 3000K Surface Mounted - White 2055972



### **TECHNICAL DRAWINGS**