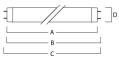

age (W)                     | 58.00                                                                                                     |
| Product Voltage (V)             | 110                                                                                                       |
| Dimmable                        | Yes                                                                                                       |
| Average life (Nominal) (h)      | 20000                                                                                                     |
| Product EAN number              | 5410288015354                                                                                             |

## PHOTOMETRY





T8 Luxline Plus *F58W/T8/827* 0001535

## **TECHNICAL DRAWINGS**