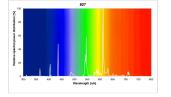

|
| Wattage (W)                     | 58.00                                                                                                     |
| Product Voltage (V)             | 110                                                                                                       |
| Dimmable                        | Yes                                                                                                       |
| Average life (Nominal) (h)      | 20000                                                                                                     |
| Product EAN number              | 5410288015354                                                                                             |

## PHOTOMETRY





T8 Luxline Plus *F58W/T8/827* 0001535

## **TECHNICAL DRAWINGS**