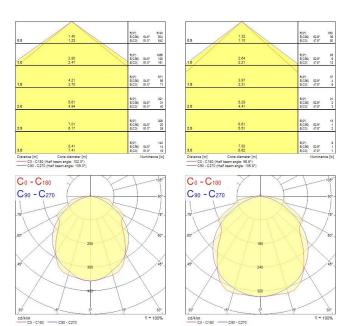

|
| Electrical protection          | Class I                                     |
| Control gear type              | Electronic ballast                          |
| Dimmable                       | No                                          |
| Housing colour                 | Grey                                        |
| IP rating                      | IP65                                        |
| IK rating                      | IK08                                        |
| Product EAN number             | 5410288487038                               |
| Luminous flux (emergency) (Im) | 225                                         |

### PHOTOMETRY



## Sylproof Superia LED G3 Emergency SYLPROOF SUPERIA LED G3 1200mm Single 4K E3 0048703



#### TECHNICAL DRAWINGS