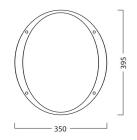

|
| General application    | Education, Logistics & Industry, Museums & Galleries, Office |
| Colour temperature (K) | 3000                                                         |
| Control gear mounting  | Integral                                                     |
| Housing colour         | Black                                                        |
| IP rating              | IP55                                                         |
| IK rating              | IK10                                                         |
| Product EAN number     | 5026524549479                                                |

#### PHOTOMETRY



### **TECHNICAL DRAWINGS**

## Concord

Brio IP65 LED BRIO IP55 LED 3k DALI Emergency Black 4054947