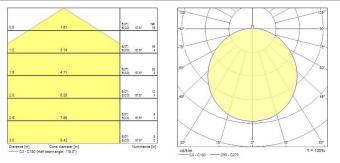

all surface mounted                                         |
| Environment            | Exterior                                                     |
| General application    | Education, Logistics & Industry, Museums & Galleries, Office |
| Colour temperature (K) | 3000                                                         |
| Control gear mounting  | Integral                                                     |
| Housing colour         | Black                                                        |
| IP rating              | IP55                                                         |
| IK rating              | IK10                                                         |
| Product EAN number     | 5026524549479                                                |

#### PHOTOMETRY



### **TECHNICAL DRAWINGS**

## Concord

Brio IP65 LED BRIO IP55 LED 3k DALI Emergency Black 4054947