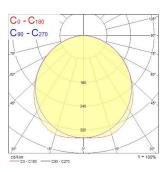

|
| Glare control               | < 19                                |
| Total power consumption (W) | 72                                  |
| Electrical protection       | Class I                             |
| Control gear type           | Electronic ballast                  |
| Dimmable                    | Yes                                 |
| Minimum dimming level (%)   | 99                                  |
| Housing colour              | White                               |
| IP rating                   | IP20                                |
| IK rating                   | IK02                                |
| Product EAN number          | 5410288422886                       |

#### **PHOTOMETRY**



# HSX Syl-Line HSXSYL LED NW DALI 1720 WB 0042288





### **TECHNICAL DRAWINGS**