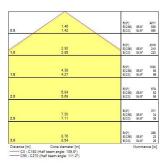

|
| Glare control               | < 19                                |
| Total power consumption (W) | 72                                  |
| Electrical protection       | Class I                             |
| Control gear type           | Electronic ballast                  |
| Dimmable                    | Yes                                 |
| Minimum dimming level (%)   | 99                                  |
| Housing colour              | White                               |
| IP rating                   | IP20                                |
| IK rating                   | IK02                                |
| Product EAN number          | 5410288422886                       |

#### **PHOTOMETRY**



# HSX Syl-Line HSXSYL LED NW DALI 1720 WB 0042288





### **TECHNICAL DRAWINGS**