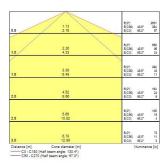

|
| Total power consumption (W) | 21                                 |
| Electrical protection       | Class I                            |
| Control gear type           | Electronic ballast                 |
| Dimmable                    | Yes                                |
| Minimum dimming level (%)   | 90                                 |
| Housing colour              | Transparent                        |
| IP rating                   | IP66                               |
| IK rating                   | IK06                               |
| Product EAN number          | 5410288476018                      |
|                             |                                    |

#### **PHOTOMETRY**



## Sylproof Tubular LED - DALI Sylproof Tubular LED 2X600 DALI NW 0047601





### **TECHNICAL DRAWINGS**