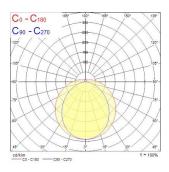

|
| Total power consumption (W) | 21                                 |
| Electrical protection       | Class I                            |
| Control gear type           | Electronic ballast                 |
| Dimmable                    | Yes                                |
| Minimum dimming level (%)   | 90                                 |
| Housing colour              | Transparent                        |
| IP rating                   | IP66                               |
| IK rating                   | IK06                               |
| Product EAN number          | 5410288476018                      |
|                             |                                    |

#### **PHOTOMETRY**



## Sylproof Tubular LED - DALI Sylproof Tubular LED 2X600 DALI NW 0047601





### **TECHNICAL DRAWINGS**