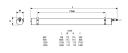

tion (W) | 21                                 |
| Electrical protection       | Class I                            |
| Control gear type           | Electronic ballast                 |
| Dimmable                    | Yes                                |
| Minimum dimming level (%)   | 90                                 |
| Housing colour              | Transparent                        |
| IP rating                   | IP66                               |
| IK rating                   | IK06                               |
| Product EAN number          | 5410288476018                      |
|                             |                                    |

#### **PHOTOMETRY**



## Sylproof Tubular LED - DALI Sylproof Tubular LED 2X600 DALI NW 0047601





### **TECHNICAL DRAWINGS**