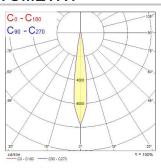

on       | Class II                                                |
| Control gear type           | Electronic ballast                                      |
| Minimum dimming level (%)   | 99                                                      |
| Housing colour              | Black                                                   |
| IP rating                   | IP20                                                    |
| IK rating                   | IK02                                                    |
| Product EAN number          | 5025768596966                                           |
|                             |                                                         |



# Beacon LED XL BEACON XL 93CRI 4K NARROW BEAM L3 ON-BOARD DIM BLACK 2059696

### **PHOTOMETRY**





### **TECHNICAL DRAWINGS**