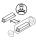

gallery applications, die-cast aluminium body, passive cooling heatsink, beam angle: 15° narrow beam, optics: Fresnel lens for controlled beam, colour temperature: 4000K neutral white, total system power: 33W, total fixture output: 3312lm, luminaire efficacy: 100lm/W, LOR: 100%, colour rendering: Ra 93 typical, LED Chromacity: 3 step MacAdam ellipse, IR/UV free light source without heat radiation, operating voltage: 220-240V / 50-60Hz, drive current: 850mA, electronic driver, dimmable via on-board potentiometer, power factor: 0.9 electrical protection: CLASS II, 3-circuit track adaptor, suitable for Concord Lytespan 3 track, ingress protection rating: IP20, suitable for internal environment only, horizontal rotation: 355°, vertical tilt: 90°, dimensions: Ø113x165x205mm, weight: 1.66kg.



















PRODUCT OVERVIEW

| Product name                | BEACON XL 93CRI 4K NARROW BEAM L3 ON-BOARD DIM<br>BLACK |
|-----------------------------|---------------------------------------------------------|
| Technology                  | LED                                                     |
| Housing                     | Aluminium                                               |
| Mount                       | Track mounting                                          |
| Environment                 | Internal                                                |
| General application         | Museums & Galleries, Retail                             |
| ETIM Class                  | EC001744                                                |
| E-number FI                 | 4280856