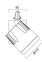

|
| Control gear type           | Electronic ballast                                      |
| Minimum dimming level (%)   | 99                                                      |
| Housing colour              | Black                                                   |
| IP rating                   | IP20                                                    |
| IK rating                   | IK02                                                    |
| Product EAN number          | 5025768596966                                           |
|                             |                                                         |



# Beacon LED XL BEACON XL 93CRI 4K NARROW BEAM L3 ON-BOARD DIM BLACK 2059696

### **PHOTOMETRY**





### **TECHNICAL DRAWINGS**