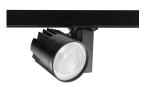

## Beacon LED XL BEACON XL 93CRI 4K NARROW BEAM L3 ON-BOARD DIM BLACK 2059696

#### **Product features**

Integrated LED spotlight, black RAL 9005, compact and minimalist design, ideal for retail, display, museum and gallery applications, die-cast aluminium body, passive cooling heatsink, beam angle: 15° narrow beam, optics: Fresnel lens for controlled beam, colour temperature: 4000K neutral white, total system power: 33W, total fixture output: 3312lm, luminaire efficacy: 100lm/W, LOR: 100%, colour rendering: Ra 93 typical, LED Chromacity: 3 step MacAdam ellipse, IR/UV free light source without heat radiation, operating voltage: 220-240V / 50-60Hz, drive current: 850mA, electronic driver, dimmable via on-board potentiometer, power factor: 0.9 electrical protection: CLASS II, 3-circuit track adaptor, suitable for Concord Lytespan 3 track, ingress protection rating: IP20, suitable for internal environment only, horizontal rotation: 355°, vertical tilt: 90°, dimensions: Ø113x165x205mm, weight: 1.66kg.