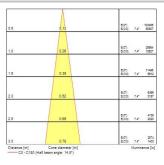

| Class II                                                |
| Control gear type           | Electronic ballast                                      |
| Minimum dimming level (%)   | 99                                                      |
| Housing colour              | Black                                                   |
| IP rating                   | IP20                                                    |
| IK rating                   | IK02                                                    |
| Product EAN number          | 5025768596966                                           |
|                             |                                                         |



# Beacon LED XL BEACON XL 93CRI 4K NARROW BEAM L3 ON-BOARD DIM BLACK 2059696

### **PHOTOMETRY**





### **TECHNICAL DRAWINGS**