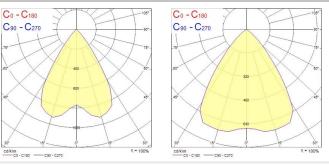

|
| Beam Angle (°)              | 76                                        |
| Glare control               | < 19                                      |
| Photobiological Risk Group  | RG1                                       |
| Total power consumption (W) | 17                                        |
| Electrical protection       | Class II                                  |
| Control gear type           | Electronic ballast                        |
| Housing colour              | White                                     |
| IP rating                   | IP23                                      |
| Product EAN number          | 8711971981886                             |
|                             |                                           |

#### PHOTOMETRY



# Lumiance

## Insaver LED II 150 Insaver LED II 150 Low Output WW EB Plus3 3098188



### **TECHNICAL DRAWINGS**