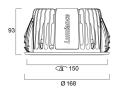

| < 19                                      |
| Photobiological Risk Group  | RG1                                       |
| Total power consumption (W) | 17                                        |
| Electrical protection       | Class II                                  |
| Control gear type           | Electronic ballast                        |
| Housing colour              | White                                     |
| IP rating                   | IP23                                      |
| Product EAN number          | 8711971981886                             |
|                             |                                           |

#### PHOTOMETRY



# Lumiance

## Insaver LED II 150 Insaver LED II 150 Low Output WW EB Plus3 3098188



### **TECHNICAL DRAWINGS**