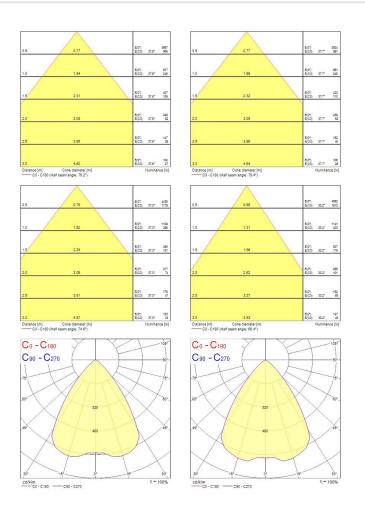

|
| Glare control               | < 19                                      |
| Photobiological Risk Group  | RG1                                       |
| Total power consumption (W) | 17                                        |
| Electrical protection       | Class II                                  |
| Control gear type           | Electronic ballast                        |
| Housing colour              | White                                     |
| IP rating                   | IP23                                      |
| Product EAN number          | 8711971981886                             |
|                             |                                           |

#### PHOTOMETRY



# Lumiance

## Insaver LED II 150 Insaver LED II 150 Low Output WW EB Plus3 3098188



### **TECHNICAL DRAWINGS**