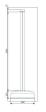

e               |
| CRI (Ra)                    | 85                          |
| Colour Consistency (SDCM)   | 5                           |
| Glare control               | < 20                        |
| Photobiological Risk Group  | RG1                         |
| Total power consumption (W) | 24                          |
| Electrical protection       | Class I                     |
| Control gear type           | Electronic ballast          |
| Housing colour              | Black                       |
| IP rating                   | IP20                        |
| Product EAN number          | 8711971979425               |
|                             |                             |

#### PHOTOMETRY



## Nephos V2 NEPHOS 600 LED V2 BLK NW EB 3097942



### **TECHNICAL DRAWINGS**