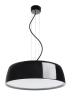

# Lumiance

Nephos V2 NEPHOS 600 LED V2 BLK NW EB 3097942

#### Product features

High-end decorative 600mm diameter neutral white LED pendant with a curved design and diffused (direct) light that provides a soft and ambient lighting effect, finished in a gloss black finish, 2127LM, 24W, 89Im/W, 4000K, Driver Current 700mA, CRI85, non-dimmable, IP20, 50,000hrs (L70)