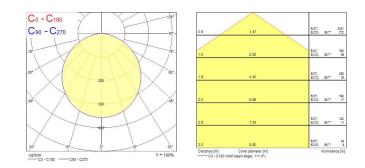

| Neutral White               |
| CRI (Ra)                    | 85                          |
| Colour Consistency (SDCM)   | 5                           |
| Glare control               | < 20                        |
| Photobiological Risk Group  | RG1                         |
| Total power consumption (W) | 24                          |
| Electrical protection       | Class I                     |
| Control gear type           | Electronic ballast          |
| Housing colour              | Black                       |
| IP rating                   | IP20                        |
| Product EAN number          | 8711971979425               |
|                             |                             |

#### PHOTOMETRY



## Nephos V2 NEPHOS 600 LED V2 BLK NW EB 3097942



### **TECHNICAL DRAWINGS**