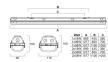

| PC Polycarbonate               |
| Mount                 | Ceiling surface mounting       |
| General application   | Logistics & Industry           |
| ETIM Class            | EC002892                       |
| Warranty              | 2 years                        |
| Light colour          | N/A                            |
| Electrical protection | Class I                        |
| Control gear type     | Electronic ballast             |
| Control gear mounting | Integral                       |
| Housing colour        | Grey                           |
| IP rating             | IP66                           |
| IK rating             | IK08                           |
| Product EAN number    | 5410288458274                  |

#### **PHOTOMETRY**



## **TECHNICAL DRAWINGS**