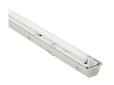

#### **Product features**

 Start Waterproof T5 weatherproof luminaire, Polycarbonate housing, Polycarbonate Diffuser, 1 x 28W, Non Dimmable Electronic Ballast, IP66, IK08, Lamp not included, To be used with LFL tubes

## **PRODUCT OVERVIEW**

| Product name          | START WATERPROOF T5 PC 1x28 EB |
|-----------------------|--------------------------------|
| Technology            | T5 Linear Fluorescent          |
| Housing               | PC Polycarbonate               |
| Mount                 | Ceiling surface mounting       |
| General application   | Logistics & Industry           |
| ETIM Class            | EC002892                       |
| Warranty              | 2 years                        |
| Light colour          | N/A                            |
| Electrical protection | Class I                        |
| Control gear type     | Electronic ballast             |
| Control gear mounting | Integral                       |
| Housing colour        | Grey                           |
| IP rating             | IP66                           |
| IK rating             | IK08                           |
| Product EAN number    | 5410288458274                  |