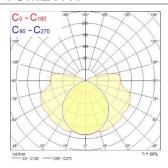

|
| Housing               | PC Polycarbonate               |
| Mount                 | Ceiling surface mounting       |
| General application   | Logistics & Industry           |
| ETIM Class            | EC002892                       |
| Warranty              | 2 years                        |
| Light colour          | N/A                            |
| Electrical protection | Class I                        |
| Control gear type     | Electronic ballast             |
| Control gear mounting | Integral                       |
| Housing colour        | Grey                           |
| IP rating             | IP66                           |
| IK rating             | IK08                           |
| Product EAN number    | 5410288458274                  |

#### **PHOTOMETRY**



## **TECHNICAL DRAWINGS**