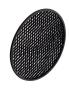

## **Product features**

 Honeycomb filter accessory, black RAL 9006, filter for reducing glare, ideal for increasing visual comfort in museum, gallery and high-end retail applications, suitable for use with Beacon XL, Beacon XL Accent and Beacon XXL, dimension: Ø107mm.