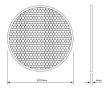

er accessory, black RAL 9006, filter for reducing glare, ideal for increasing visual comfort in museum, gallery and high-end retail applications, suitable for use with Beacon XL, Beacon XL Accent and Beacon XXL, dimension: Ø107mm.



## **PRODUCT OVERVIEW**

| Product name        | Beacon XL/XXL HONEYCOMB Filter |
|---------------------|--------------------------------|
| Technology          | Accessory                      |
| Environment         | Internal                       |
| General application | Museums & Galleries, Retail    |
| ETIM Class          | EC002558                       |
| E-number FI         | 4278877                        |
| Warranty            | 5 years                        |
| Product EAN number  | 5025768583256                  |

## **TECHNICAL DRAWINGS**