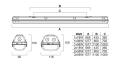

| Ceiling surface mounting       |
| General application   | Logistics & Industry           |
| ETIM Class            | EC002892                       |
| Warranty              | 2 years                        |
| Light colour          | N/A                            |
| Electrical protection | Class I                        |
| Control gear type     | Electronic ballast             |
| Control gear mounting | Integral                       |
| Housing colour        | Grey                           |
| IP rating             | IP66                           |
| IK rating             | IK08                           |
| Product EAN number    | 5410288458304                  |
|                       |                                |

### PHOTOMETRY



## **TECHNICAL DRAWINGS**