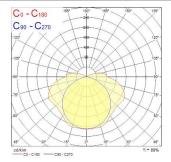

|
| Mount                 | Ceiling surface mounting       |
| General application   | Logistics & Industry           |
| ETIM Class            | EC002892                       |
| Warranty              | 2 years                        |
| Light colour          | N/A                            |
| Electrical protection | Class I                        |
| Control gear type     | Electronic ballast             |
| Control gear mounting | Integral                       |
| Housing colour        | Grey                           |
| IP rating             | IP66                           |
| IK rating             | IK08                           |
| Product EAN number    | 5410288458304                  |
|                       |                                |

### PHOTOMETRY



## **TECHNICAL DRAWINGS**