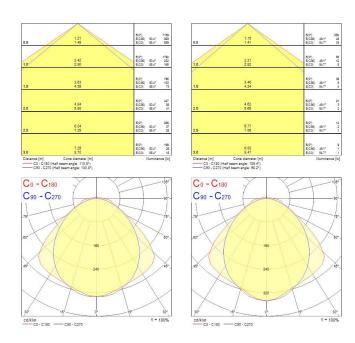

|
| Dimmable                       | Yes                                            |
| Minimum dimming level (%)      | 1                                              |
| Housing colour                 | Grey                                           |
| IP rating                      | IP65                                           |
| IK rating                      | IK08                                           |
| Product EAN number             | 5410288487090                                  |
| Luminous flux (emergency) (lm) | 240                                            |
|                                |                                                |

### **PHOTOMETRY**



# Sylproof Superia LED G3 Emergency SYLPROOF SUPERIA LED G3 1200mm Twin 4K DALI E3 0048709



### **TECHNICAL DRAWINGS**