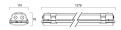

| Yes                                            |
| Minimum dimming level (%)      | 1                                              |
| Housing colour                 | Grey                                           |
| IP rating                      | IP65                                           |
| IK rating                      | IK08                                           |
| Product EAN number             | 5410288487090                                  |
| Luminous flux (emergency) (lm) | 240                                            |
|                                |                                                |

### **PHOTOMETRY**



# Sylproof Superia LED G3 Emergency SYLPROOF SUPERIA LED G3 1200mm Twin 4K DALI E3 0048709



### **TECHNICAL DRAWINGS**