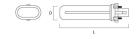

|
| 11                                                                                                        |
| 220                                                                                                       |
| No                                                                                                        |
| 12000                                                                                                     |
| 5410288258836                                                                                             |
|                                                                                                           |

#### **PHOTOMETRY**





Lynx S LYNX-S 11W/827 G23 SLV 10 0025883

# TECHNICAL DRAWINGS