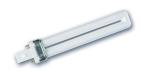

## Lynx S LYNX-S 11W/827 G23 SLV 10 0025883

#### **Product features**

- Single-bend pin base compact lamp, - Suitable for operation on electronic control gear (SE version), - For use with magnetic ballast (S Version), - Dimmable with suitable ballast, - Excellent colour rendering, - Suitable for emergency lighting

### PRODUCT OVERVIEW

| LYNX-S 11W/827 G23 SLV 10                                                                                 |
|-----------------------------------------------------------------------------------------------------------|
| Compact Fluorescent                                                                                       |
| 11                                                                                                        |
| Other                                                                                                     |
| Lynx S                                                                                                    |
| G23                                                                                                       |
| Frosted/Coated                                                                                            |
| Open                                                                                                      |
| Education, Hospitality, Logistics & Industry, Museums & Galleries, Office, Retail, Residential & Consumer |
| EC000087                                                                                                  |
| 4944082                                                                                                   |
| 8357264                                                                                                   |
| 900                                                                                                       |
| 2700                                                                                                      |
| Homelight                                                                                                 |
| 82                                                                                                        |
| SDCM5                                                                                                     |
| Not applicable                                                                                            |
| 11                                                                                                        |
| 220                                                                                                       |
| No                                                                                                        |
| 12000                                                                                                     |
| 5410288258836                                                                                             |
|                                                                                                           |