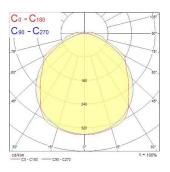

|
| Total power consumption (W)     | 31                                             |
| Electrical protection           | Class I                                        |
| Control gear type               | LED driver constant current                    |
| Dimmable                        | No                                             |
| Housing colour                  | Grey                                           |
| IP rating                       | IP65                                           |
| IK rating                       | IK08                                           |
| Product EAN number              | 5410288487502                                  |

#### **PHOTOMETRY**



# Sylproof Superia LED G3 MW SYLPROOF SUPERIA LED G3 1500mm Single 4K QC MW 0048750





### **TECHNICAL DRAWINGS**