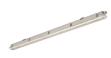

#### **Product features**

Sylproof Superia, integrated LED weatherproof luminaire with quick connector, UV stabilized flat diffuser and linear prisms designed to achieve uniform lit appearance, optimise light output and to reduce glare, stainless steel diffuser clips and fixing brackets for surface and wall mounting. L 1578 mm x W 84 mm x H 75 mm size, Polycarbonate housing, Polycarbonate diffuser, Non dimmable, 4000K, CRI80, 4800 lm, 31 W, 155 lm/W, nominal average life (h):50000, energy class: A++ A+ A

| PRODUCT OVERVIEW                |                                                |
|---------------------------------|------------------------------------------------|
| Product name                    | SYLPROOF SUPERIA LED G3 1500mm Single 4K QC MW |
| Technology                      | LED                                            |
| Housing                         | PC Polycarbonate                               |
| Mount                           | Ceiling surface mounting                       |
| General application             | Logistics & Industry                           |
| ETIM Class                      | EC000109                                       |
| Warranty                        | 5 years                                        |
| Fixture luminous flux (lm)      | 4800                                           |
| Luminaire efficacy (lm/W)       | 155                                            |
| Colour temperature (K)          | 4000                                           |
| Light colour                    | Neutral White                                  |
| CRI (Ra)                        | 80                                             |
| Colour Variation Initial (SDCM) | SDCM3                                          |
| Beam Angle (°)                  | 100                                            |
| Photobiological Risk Group      | RG0                                            |
| Total power consumption (W)     | 31                                             |
| Electrical protection           | Class I                                        |
| Control gear type               | LED driver constant current                    |
| Dimmable                        | No                                             |
| Housing colour                  | Grey                                           |
| IP rating                       | IP65                                           |
| IK rating                       | IK08                                           |
| Product EAN number              | 5410288487502                                  |