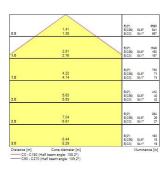

|
| Total power consumption (W)     | 31                                             |
| Electrical protection           | Class I                                        |
| Control gear type               | LED driver constant current                    |
| Dimmable                        | No                                             |
| Housing colour                  | Grey                                           |
| IP rating                       | IP65                                           |
| IK rating                       | IK08                                           |
| Product EAN number              | 5410288487502                                  |

#### **PHOTOMETRY**



# Sylproof Superia LED G3 MW SYLPROOF SUPERIA LED G3 1500mm Single 4K QC MW 0048750





### **TECHNICAL DRAWINGS**