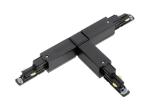

## **Product features**

Global Trac Pulse accessory - Glass fiber reinforced polycarbonate T-feed that is applicable for three-circuit track systems where the polarity ridge is in the inner side and on the left. Dimensions - 166 x 99 x 33 mm (L x W x H), black (RAL 9005).