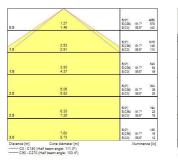

allast                                           |
| Dimmable                    | No                                                           |
| LED Flickering Rate         | Ultra low (5% or less)                                       |
| Housing colour              | White                                                        |
| IP rating                   | IP44                                                         |
| IK rating                   | IK08                                                         |
| Product EAN number          | 5410288448701                                                |
|                             |                                                              |

### PHOTOMETRY



# DeltaWing LED - Electronic DELTAWING LED38 EB 3K 1200 0044870





## **TECHNICAL DRAWINGS**