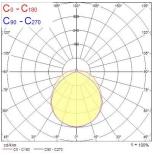

last                                           |
| Dimmable                    | No                                                           |
| LED Flickering Rate         | Ultra low (5% or less)                                       |
| Housing colour              | White                                                        |
| IP rating                   | IP44                                                         |
| IK rating                   | IK08                                                         |
| Product EAN number          | 5410288448701                                                |
|                             |                                                              |

### PHOTOMETRY



# DeltaWing LED - Electronic DELTAWING LED38 EB 3K 1200 0044870





## **TECHNICAL DRAWINGS**