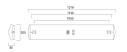

|
| Dimmable                    | No                                                           |
| LED Flickering Rate         | Ultra low (5% or less)                                       |
| Housing colour              | White                                                        |
| IP rating                   | IP44                                                         |
| IK rating                   | IK08                                                         |
| Product EAN number          | 5410288448701                                                |
|                             |                                                              |

### PHOTOMETRY



# DeltaWing LED - Electronic DELTAWING LED38 EB 3K 1200 0044870





## **TECHNICAL DRAWINGS**