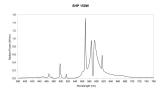

|
| E-number Norway                 | 3800725                    |
| Luminous flux (Im)              | 15750                      |
| Colour temperature (K)          | 2050                       |
| CRI (Ra)                        | 20                         |
| Colour Variation Initial (SDCM) | N/A                        |
| Photobiological Risk Group      | Not applicable             |
| Wattage (W)                     | 150                        |
| Product Voltage (V)             | 100                        |
| Dimmable                        | No                         |
| Average life (Nominal) (h)      | 55000                      |
| Product EAN number              | 5410288207407              |
|                                 |                            |

## PHOTOMETRY



## **TECHNICAL DRAWINGS**



SHP-S TwinArc SHP-S 150W TWINARC E40 SLV 0020740