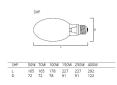

lux (Im)              | 15750                      |
| Colour temperature (K)          | 2050                       |
| CRI (Ra)                        | 20                         |
| Colour Variation Initial (SDCM) | N/A                        |
| Photobiological Risk Group      | Not applicable             |
| Wattage (W)                     | 150                        |
| Product Voltage (V)             | 100                        |
| Dimmable                        | No                         |
| Average life (Nominal) (h)      | 55000                      |
| Product EAN number              | 5410288207407              |
|                                 |                            |

## PHOTOMETRY



## **TECHNICAL DRAWINGS**



SHP-S TwinArc SHP-S 150W TWINARC E40 SLV 0020740