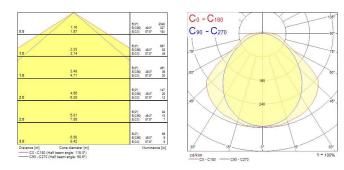

|
| Electrical protection           | Class I                                    |
| Control gear type               | LED driver constant current                |
| Dimmable                        | No                                         |
| Housing colour                  | Grey                                       |
| IP rating                       | IP65                                       |
| IK rating                       | IK08                                       |
| Product EAN number              | 5410288487342                              |
|                                 |                                            |

### PHOTOMETRY



## Sylproof Superia LED G3 fixed output SYLPROOF SUPERIA LED G3 600mm Single 4K QC 0048734



### **TECHNICAL DRAWINGS**