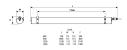

our Consistency (SDCM)   | 3                                |
| Photobiological Risk Group  | RG0                              |
| Total power consumption (W) | 21                               |
| Electrical protection       | Class I                          |
| Control gear type           | Electronic ballast               |
| Dimmable                    | No                               |
| Housing colour              | Transparent                      |
| IP rating                   | IP66                             |
| IK rating                   | IK06                             |
| Product EAN number          | 5410288475837                    |

#### **PHOTOMETRY**



## Sylproof Tubular LED - Electronic Sylproof Tubular LED 2X600 EB NW 0047583





### **TECHNICAL DRAWINGS**