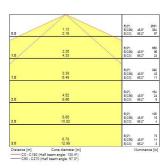

|
| Colour Consistency (SDCM)   | 3                                |
| Photobiological Risk Group  | RG0                              |
| Total power consumption (W) | 21                               |
| Electrical protection       | Class I                          |
| Control gear type           | Electronic ballast               |
| Dimmable                    | No                               |
| Housing colour              | Transparent                      |
| IP rating                   | IP66                             |
| IK rating                   | IK06                             |
| Product EAN number          | 5410288475837                    |

#### **PHOTOMETRY**



## Sylproof Tubular LED - Electronic Sylproof Tubular LED 2X600 EB NW 0047583





### **TECHNICAL DRAWINGS**