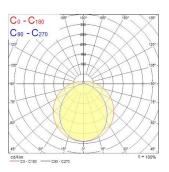

|
| Colour Consistency (SDCM)   | 3                                |
| Photobiological Risk Group  | RG0                              |
| Total power consumption (W) | 21                               |
| Electrical protection       | Class I                          |
| Control gear type           | Electronic ballast               |
| Dimmable                    | No                               |
| Housing colour              | Transparent                      |
| IP rating                   | IP66                             |
| IK rating                   | IK06                             |
| Product EAN number          | 5410288475837                    |

#### **PHOTOMETRY**



## Sylproof Tubular LED - Electronic Sylproof Tubular LED 2X600 EB NW 0047583





### **TECHNICAL DRAWINGS**