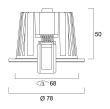

| 5                                  |
| Beam Angle (°)              | 36                                 |
| Total power consumption (W) | 10                                 |
| Electrical protection       | Class II                           |
| Control gear type           | Electronic ballast                 |
| Minimum dimming level (%)   | 70                                 |
| Housing colour              | Aluminium                          |
| IP rating                   | IP44/20                            |
| IK rating                   | IK02                               |
| Product EAN number          | 8711971793496                      |

### PHOTOMETRY

### **TECHNICAL DRAWINGS**

# Lumiance

Instar Eco Kit LED Fixed - Dimmable INSTR ECO KIT LED BA 2.7K DIMMABLE 3079349