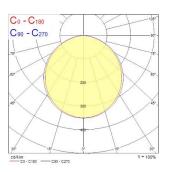

|
| Total power consumption (W)     | 39                                     |
| Electrical protection           | Class II                               |
| Control gear type               | Electronic ballast                     |
| Dimmable                        | Yes                                    |
| LED Flickering Rate             | Ultra low (5% or less)                 |
| Housing colour                  | White                                  |
| IP rating                       | IP40/20                                |
| IK rating                       | IK03                                   |
| Product EAN number              | 5410288477534                          |

### **PHOTOMETRY**



# START Panel Flat 600x600 START FLAT PANEL LED 600 4000K DALI G2 0047753





## **TECHNICAL DRAWINGS**