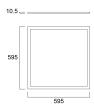

ion (W)     | 39                                     |
| Electrical protection           | Class II                               |
| Control gear type               | Electronic ballast                     |
| Dimmable                        | Yes                                    |
| LED Flickering Rate             | Ultra low (5% or less)                 |
| Housing colour                  | White                                  |
| IP rating                       | IP40/20                                |
| IK rating                       | IK03                                   |
| Product EAN number              | 5410288477534                          |

### **PHOTOMETRY**



# START Panel Flat 600x600 START FLAT PANEL LED 600 4000K DALI G2 0047753





## **TECHNICAL DRAWINGS**