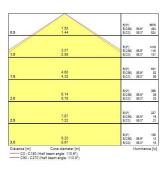

|
| Total power consumption (W)     | 39                                     |
| Electrical protection           | Class II                               |
| Control gear type               | Electronic ballast                     |
| Dimmable                        | Yes                                    |
| LED Flickering Rate             | Ultra low (5% or less)                 |
| Housing colour                  | White                                  |
| IP rating                       | IP40/20                                |
| IK rating                       | IK03                                   |
| Product EAN number              | 5410288477534                          |

### **PHOTOMETRY**



# START Panel Flat 600x600 START FLAT PANEL LED 600 4000K DALI G2 0047753





## **TECHNICAL DRAWINGS**