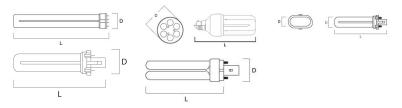

--------------|
|                            |                      |
| Technology                 | Special applications |
| Туре                       | Compact              |
| Cap/Base                   | 2G11                 |
| Lamp finish                | Frosted/Coated       |
| Fixture rating             | Enclosed             |
| General application        | SPG                  |
| ETIM Class                 | EC002962             |
| E-number FI                | 4940702              |
| Light colour               | BL368 Blacklight     |
| Wattage (W)                | 18                   |
| Dimmable                   | No                   |
| Average life (Nominal) (h) | 15000                |
| Product EAN number         | 5410288252681        |

## **TECHNICAL DRAWINGS**