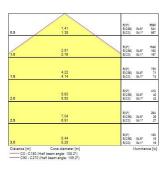

|
| Electrical protection           | Class I                                     |
| Control gear type               | LED driver constant current                 |
| Dimmable                        | No                                          |
| Housing colour                  | Grey                                        |
| IP rating                       | IP65                                        |
| IK rating                       | IK08                                        |
| Product EAN number              | 5410288487144                               |
|                                 |                                             |

#### **PHOTOMETRY**



# Sylproof Superia LED G3 MW SYLPROOF SUPERIA LED G3 1500mm Single 4K MW 0048714





### **TECHNICAL DRAWINGS**