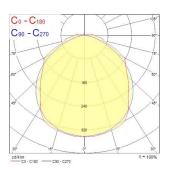

|
| Electrical protection           | Class I                                     |
| Control gear type               | LED driver constant current                 |
| Dimmable                        | No                                          |
| Housing colour                  | Grey                                        |
| IP rating                       | IP65                                        |
| IK rating                       | IK08                                        |
| Product EAN number              | 5410288487144                               |
|                                 |                                             |

#### **PHOTOMETRY**



# Sylproof Superia LED G3 MW SYLPROOF SUPERIA LED G3 1500mm Single 4K MW 0048714





### **TECHNICAL DRAWINGS**