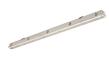

## Sylproof Superia LED G3 MW SYLPROOF SUPERIA LED G3 1500mm Single 4K MW 0048714

#### **Product features**

Sylproof Superia, integrated LED weatherproof luminaire, with UV stabilized flat diffuser and linear
prisms designed to achieve uniform lit appearance, optimise light output and to reduce glare, stainless
steel diffuser clips and fixing brackets for surface and wall mounting. L 1578 mm x W 84 mm x H 75
mm size, Polycarbonate housing, Polycarbonate diffuser, Non dimmable, 4000K, CRI80, 4800 lm, 31
W, 155 lm/W, nominal average life (h):50000, energy class: A++ A+ A Class I,IK08, IP65.

### **TECHNICAL DRAWINGS**