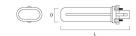

t Voltage (V)             | 220                                                                                                       |
| Dimmable                        | No                                                                                                        |
| Average life (Nominal) (h)      | 12000                                                                                                     |
| Product EAN number              | 5410288258829                                                                                             |
|                                 |                                                                                                           |

## PHOTOMETRY





Lynx S *LYNX-S 9W/827 G23 SLV 10 P* 0025882

## TECHNICAL DRAWINGS