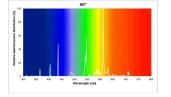

|
| Product Voltage (V)             | 220                                                                                                       |
| Dimmable                        | No                                                                                                        |
| Average life (Nominal) (h)      | 12000                                                                                                     |
| Product EAN number              | 5410288258829                                                                                             |
|                                 |                                                                                                           |

## PHOTOMETRY





Lynx S *LYNX-S 9W/827 G23 SLV 10 P* 0025882

## TECHNICAL DRAWINGS