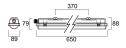

### **Product features**

Resisto, integrated LED weatherproof luminaire, with UV stabilized flat diffuser designed to achieve
uniform lit appearance, optimise light output and to reduce glare. 301 stainless steel diffuser clips and
fixing brackets for surface mounting. Polycarbonate housing and diffuser - no yellow discolouration
over time. 1600lm; 12W; 133lm/W; 4000K; SDCM<5; non dimmable; CRI80; IP66; IK08; Class I;
69,000hrs (L80B20) lifespan; 650mm x 89mm x 88mm; D-mark.</li>

## **TECHNICAL DRAWINGS**