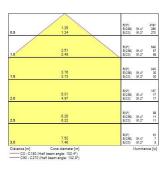

ngle (°)                  | 110                         |
| Glare control                   | < 22                        |
| Photobiological Risk Group      | RG1                         |
| Total power consumption (W)     | 12.0                        |
| Electrical protection           | Class I                     |
| Dimmable                        | No                          |
| LED Flickering Rate             | Low (6% - 20%)              |
| Housing colour                  | Grey                        |
| IP rating                       | IP66                        |
| IK rating                       | IK08                        |
| Product EAN number              | 5410288102023               |

## **PHOTOMETRY**



# Resisto fixed output Resisto 600 IP66 1600Im 840 0010202





## **TECHNICAL DRAWINGS**