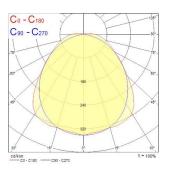

le (°)                  | 110                         |
| Glare control                   | < 22                        |
| Photobiological Risk Group      | RG1                         |
| Total power consumption (W)     | 12.0                        |
| Electrical protection           | Class I                     |
| Dimmable                        | No                          |
| LED Flickering Rate             | Low (6% - 20%)              |
| Housing colour                  | Grey                        |
| IP rating                       | IP66                        |
| IK rating                       | IK08                        |
| Product EAN number              | 5410288102023               |

## **PHOTOMETRY**



# Resisto fixed output Resisto 600 IP66 1600Im 840 0010202





## **TECHNICAL DRAWINGS**