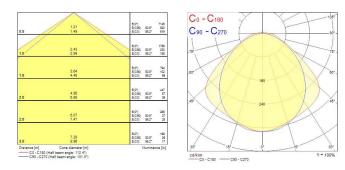

|
| Electrical protection           | Class I                                      |
| Control gear type               | LED driver constant current                  |
| Dimmable                        | Yes                                          |
| Housing colour                  | Grey                                         |
| IP rating                       | IP65                                         |
| IK rating                       | IK08                                         |
| Product EAN number              | 5410288487472                                |
|                                 |                                              |

### PHOTOMETRY



# Sylproof Superia LED G3 SylSmart SYLPROOF SUPERIA LED G3 1200mm T 4K QC SSH01 0048747



### **TECHNICAL DRAWINGS**