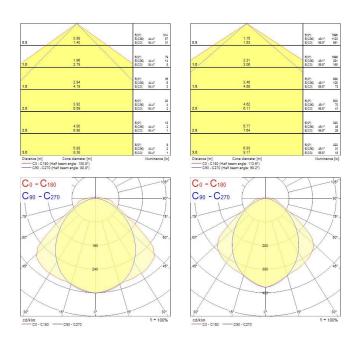

l Risk Group      | RG1                                               |
| Total power consumption (W)     | 50                                                |
| Electrical protection           | Class I                                           |
| Control gear type               | Electronic ballast                                |
| Housing colour                  | Grey                                              |
| IP rating                       | IP65                                              |
| IK rating                       | IK08                                              |
| Product EAN number              | 5410288487298                                     |

### **PHOTOMETRY**



## Sylproof Superia LED G3 MW SYLPROOF SUPERIA LED G3 1500mm Twin 4K DALI E3 MW 0048729



#### **TECHNICAL DRAWINGS**