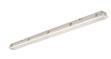

#### **Product features**

Sylproof Superia, integrated LED weatherproof luminaire, with UV stabilized flat diffuser and linear prisms designed to achieve uniform lit appearance, optimise light output and to reduce glare, stainless steel diffuser clips and fixing brackets for surface and wall mounting. PC housing, PC diffuser, DALI dimmable, with MW sensor, 3 hour emergency, 4000K, CRI80, 6600 lm, 50 W, 130 lm/W, nominal average life (h):50000, energy class: A++ A+ A Class I,IK08, IP65.

#### PRODUCT OVERVIEW

| Product name                    | SYLPROOF SUPERIA LED G3 1500mm Twin 4K DALI E3 MW |
|---------------------------------|---------------------------------------------------|
| Technology                      | LED                                               |
| Housing                         | PC Polycarbonate                                  |
| Mount                           | Ceiling surface mounting                          |
| General application             | Logistics & Industry                              |
| ETIM Class                      | EC000109                                          |
| Warranty                        | 5 years                                           |
| Fixture luminous flux (lm)      | 6600                                              |
| Luminaire efficacy (lm/W)       | 130                                               |
| Colour temperature (K)          | 4000                                              |
| Light colour                    | Neutral White                                     |
| CRI (Ra)                        | 80                                                |
| Colour Variation Initial (SDCM) | SDCM3                                             |
| Beam Angle (°)                  | 100                                               |
| Photobiological Risk Group      | RG1                                               |
| Total power consumption (W)     | 50                                                |
| Electrical protection           | Class I                                           |
| Control gear type               | Electronic ballast                                |
| Housing colour                  | Grey                                              |
| IP rating                       | IP65                                              |
| IK rating                       | IK08                                              |
| Product EAN number              | 5410288487298                                     |