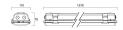

|
| Total power consumption (W)     | 50                                                |
| Electrical protection           | Class I                                           |
| Control gear type               | Electronic ballast                                |
| Housing colour                  | Grey                                              |
| IP rating                       | IP65                                              |
| IK rating                       | IK08                                              |
| Product EAN number              | 5410288487298                                     |

### **PHOTOMETRY**



## Sylproof Superia LED G3 MW SYLPROOF SUPERIA LED G3 1500mm Twin 4K DALI E3 MW 0048729



#### **TECHNICAL DRAWINGS**