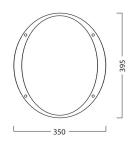

s & Industry, Museums & Galleries, Office, Retail |
| Colour temperature (K) | 4000                                                      |
| Electrical protection  | Class II                                                  |
| Control gear mounting  | Integral                                                  |
| Housing colour         | White                                                     |
| IP rating              | IP55                                                      |
| IK rating              | IK10                                                      |
| Product EAN number     | 5026524549752                                             |

#### PHOTOMETRY



### **TECHNICAL DRAWINGS**

## Concord

Brio IP65 LED - Vandal Resistant BRIO IP55VR LED 4000K DALI Emergency 4054975