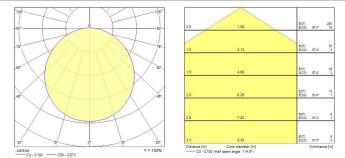

Environment            | Exterior Interior                                         |
| General application    | Logistics & Industry, Museums & Galleries, Office, Retail |
| Colour temperature (K) | 4000                                                      |
| Electrical protection  | Class II                                                  |
| Control gear mounting  | Integral                                                  |
| Housing colour         | White                                                     |
| IP rating              | IP55                                                      |
| IK rating              | IK10                                                      |
| Product EAN number     | 5026524549752                                             |

#### PHOTOMETRY



### **TECHNICAL DRAWINGS**

## Concord

Brio IP65 LED - Vandal Resistant BRIO IP55VR LED 4000K DALI Emergency 4054975