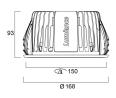

|
| Electrical protection       | Class II                               |
| Control gear type           | Electronic ballast                     |
| Dimmable                    | Yes                                    |
| Minimum dimming level (%)   | 99                                     |
| Housing colour              | White                                  |
| IP rating                   | IP23                                   |
| IK rating                   | IK02                                   |
| Product EAN number          | 8711971981183                          |
|                             |                                        |

### PHOTOMETRY

# Lumiance

## Insaver LED II 150 Insaver LED II 150 High Output WW DALI



2069

83

1241

50

### **TECHNICAL DRAWINGS**