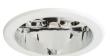

## Lumiance

Insaver LED II 150 Insaver LED II 150 High Output WW DALI 3098118

#### Product features

Circular LED downlight with up to 114lm/W efficacy and 2,400 luminaire lumen output. Innovative easy installation system allows for a rapid, single point installation. For 150mm cut outs. IP44 or UGR<19 compliant with additional accessories. 3 hour emergency and surface mounted versions available. Plus3 version includes Wieland GST connector.

### **PRODUCT OVERVIEW**

| Product name                | Insaver LED II 150 High Output WW DALI |
|-----------------------------|----------------------------------------|
| Technology                  | LED                                    |
| Housing                     | AGC (advanced graphite composite)      |
| Mount                       | Ceiling recessed mounting              |
| Environment                 | Internal                               |
| General application         | Office                                 |
| ETIM Class                  | EC001744                               |
| E-number FI                 | 4271297                                |
| E-number SE                 | 7464711                                |
| Warranty                    | 5 years                                |
| Fixture luminous flux (Im)  | 2088                                   |
| Luminaire efficacy (Im/W)   | 95                                     |
| LOR (%)                     | 100                                    |
| Colour temperature (K)      | 3000                                   |
| CRI (Ra)                    | 80                                     |
| Colour Consistency (SDCM)   | 3                                      |
| Beam Angle (°)              | 76                                     |
| Glare control               | < 19                                   |
| Photobiological Risk Group  | RG1                                    |
| Total power consumption (W) | 22                                     |
| Electrical protection       | Class II                               |
| Control gear type           | Electronic ballast                     |
| Dimmable                    | Yes                                    |
| Minimum dimming level (%)   | 99                                     |
| Housing colour              | White                                  |
| IP rating                   | IP23                                   |
| IK rating                   | IK02                                   |
| Product EAN number          | 8711971981183                          |
|                             |                                        |