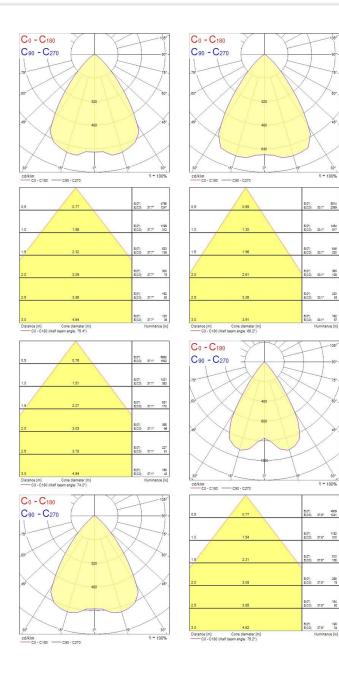

tion (W) | 22                                     |
| Electrical protection       | Class II                               |
| Control gear type           | Electronic ballast                     |
| Dimmable                    | Yes                                    |
| Minimum dimming level (%)   | 99                                     |
| Housing colour              | White                                  |
| IP rating                   | IP23                                   |
| IK rating                   | IK02                                   |
| Product EAN number          | 8711971981183                          |
|                             |                                        |

### PHOTOMETRY

# Lumiance

## Insaver LED II 150 Insaver LED II 150 High Output WW DALI



2069

83

1241

50

### **TECHNICAL DRAWINGS**