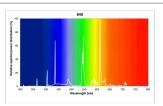

|
| Wattage (W)                     | 58.00                                                                                                     |
| Product Voltage (V)             | 110                                                                                                       |
| Dimmable                        | Yes                                                                                                       |
| Average life (Nominal) (h)      | 20000                                                                                                     |
| Product EAN number              | 5410288015309                                                                                             |

## **PHOTOMETRY**





T8 Luxline Plus *F58W/T8/840* 0001530

## **TECHNICAL DRAWINGS**