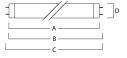

(W)                     | 58.00                                                                                                     |
| Product Voltage (V)             | 110                                                                                                       |
| Dimmable                        | Yes                                                                                                       |
| Average life (Nominal) (h)      | 20000                                                                                                     |
| Product EAN number              | 5410288015309                                                                                             |

## **PHOTOMETRY**





T8 Luxline Plus *F58W/T8/840* 0001530

## **TECHNICAL DRAWINGS**