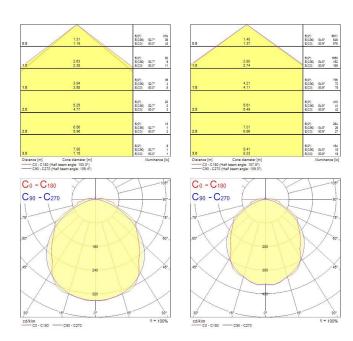

|
| Electrical protection          | Class I                                     |
| Control gear type              | Electronic ballast                          |
| Dimmable                       | No                                          |
| Housing colour                 | Grey                                        |
| IP rating                      | IP65                                        |
| IK rating                      | IK08                                        |
| Product EAN number             | 5410288487229                               |
| Luminous flux (emergency) (lm) | 220                                         |

#### **PHOTOMETRY**



## Sylproof Superia LED G3 Emergency SYLPROOF SUPERIA LED G3 1500mm Single 4K E3 0048722



#### **TECHNICAL DRAWINGS**