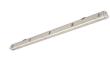

#### **Product features**

Sylproof Superia, integrated LED weatherproof luminaire, with UV stabilized flat diffuser and linear prisms designed to achieve uniform lit appearance, optimise light output and to reduce glare, stainless steel diffuser clips and fixing brackets for surface and wall mounting. L 1578 mm x W 84 mm x H 75 mm size, Polycarbonate housing, Polycarbonate diffuser, Non dimmable, 3 hour emergency, 4000K, CRI80, 4800 lm, 33 W, 145 lm/W, nominal average life (h):50000, energy class: A++ A+ A Class

### PRODUCT OVERVIEW

| Product name                   | SYLPROOF SUPERIA LED G3 1500mm Single 4K E3 |
|--------------------------------|---------------------------------------------|
| Technology                     | LED                                         |
| Housing                        | PC Polycarbonate                            |
| Mount                          | Ceiling surface mounting                    |
| General application            | Logistics & Industry                        |
| ETIM Class                     | EC000109                                    |
| Warranty                       | 5 years                                     |
| Fixture luminous flux (lm)     | 4800                                        |
| Luminaire efficacy (lm/W)      | 145                                         |
| Colour temperature (K)         | 4000                                        |
| Light colour                   | Neutral White                               |
| CRI (Ra)                       | 80                                          |
| Beam Angle (°)                 | 100                                         |
| Photobiological Risk Group     | RG0                                         |
| Luminous flux (emergency) (lm) | 220                                         |
| Total power consumption (W)    | 33                                          |
| Electrical protection          | Class I                                     |
| Control gear type              | Electronic ballast                          |
| Dimmable                       | No                                          |
| Housing colour                 | Grey                                        |
| IP rating                      | IP65                                        |
| IK rating                      | IK08                                        |
| Product EAN number             | 5410288487229                               |
| Luminous flux (emergency) (lm) | 220                                         |