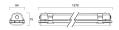

|
| Electrical protection          | Class I                                     |
| Control gear type              | Electronic ballast                          |
| Dimmable                       | No                                          |
| Housing colour                 | Grey                                        |
| IP rating                      | IP65                                        |
| IK rating                      | IK08                                        |
| Product EAN number             | 5410288487229                               |
| Luminous flux (emergency) (lm) | 220                                         |

#### **PHOTOMETRY**



## Sylproof Superia LED G3 Emergency SYLPROOF SUPERIA LED G3 1500mm Single 4K E3 0048722



#### **TECHNICAL DRAWINGS**