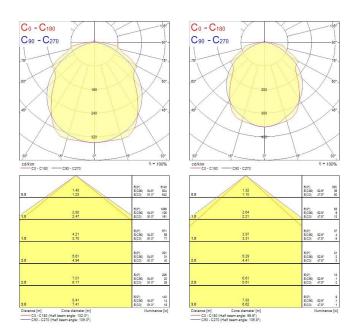

Dimmable                       | Yes                                              |
| Minimum dimming level (%)      | 1                                                |
| Housing colour                 | Grey                                             |
| IP rating                      | IP65                                             |
| IK rating                      | IK08                                             |
| Product EAN number             | 5410288487083                                    |
| Luminous flux (emergency) (Im) | 225                                              |
|                                |                                                  |

#### PHOTOMETRY



# Sylproof Superia LED G3 Emergency SYLPROOF SUPERIA LED G3 1200mm Single 4K DALI E3 0048708



### TECHNICAL DRAWINGS