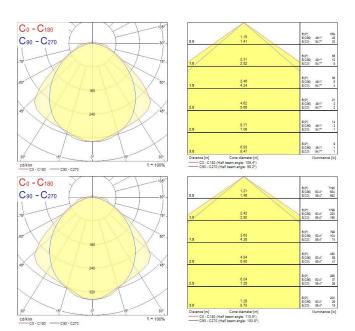

|
| Electrical protection           | Class I                                      |
| Control gear type               | LED driver constant current                  |
| Dimmable                        | Yes                                          |
| Housing colour                  | Grey                                         |
| IP rating                       | IP65                                         |
| IK rating                       | IK08                                         |
| Product EAN number              | 5410288487113                                |
|                                 |                                              |

### PHOTOMETRY



## Sylproof Superia LED G3 SylSmart SYLPROOF SUPERIA LED G3 1200mm T 4K E3 SSH01 0048711



#### TECHNICAL DRAWINGS