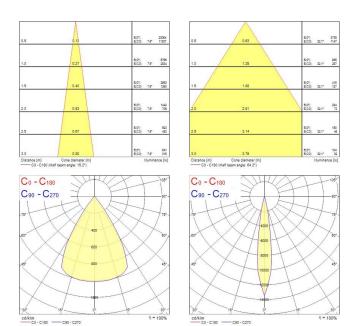

|
| Beam Angle (°)              | 10                                       |
| Total power consumption (W) | 26                                       |
| Electrical protection       | Class I                                  |
| Control gear type           | Electronic ballast                       |
| Control gear mounting       | Integrated                               |
| Housing colour              | White                                    |
| IP rating                   | IP20                                     |
| IK rating                   | IK02                                     |
| Product EAN number          | 5025768528769                            |

### PHOTOMETRY

# Concord

## Beacon Muse 26W Beacon Muse 26W 4K On-board Dim SM White 2052876



#### **TECHNICAL DRAWINGS**