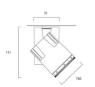

eam Angle (°)              | 10                                       |
| Total power consumption (W) | 26                                       |
| Electrical protection       | Class I                                  |
| Control gear type           | Electronic ballast                       |
| Control gear mounting       | Integrated                               |
| Housing colour              | White                                    |
| IP rating                   | IP20                                     |
| IK rating                   | IK02                                     |
| Product EAN number          | 5025768528769                            |

### PHOTOMETRY

# Concord

## Beacon Muse 26W Beacon Muse 26W 4K On-board Dim SM White 2052876



#### **TECHNICAL DRAWINGS**