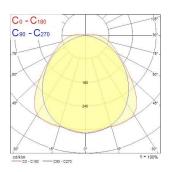

(°)                  | 110                         |
| Glare control                   | < 24                        |
| Photobiological Risk Group      | RG1                         |
| Total power consumption (W)     | 19.0                        |
| Electrical protection           | Class I                     |
| Dimmable                        | No                          |
| LED Flickering Rate             | Ultra low (5% or less)      |
| Housing colour                  | Grey                        |
| IP rating                       | IP66                        |
| IK rating                       | IK08                        |
| Product EAN number              | 5410288102030               |

#### **PHOTOMETRY**



## Resisto fixed output Resisto 600 IP66 2500lm 840 0010203





#### **TECHNICAL DRAWINGS**