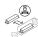

# Resisto fixed output Resisto 600 IP66 2500Im 840 0010203



#### **Product features**

Resisto, integrated LED weatherproof luminaire, with UV stabilized flat diffuser designed to achieve
uniform lit appearance, optimise light output and to reduce glare. 301 stainless steel diffuser clips and
fixing brackets for surface mounting. Polycarbonate housing and diffuser - no yellow discolouration
over time. 2500lm; 19W; 132lm/W; 4000K; SDCM<5; non dimmable; CRI80; IP66; IK08; Class I;
69,000hrs (L80B20) lifespan; 650mm x 89mm x 88mm; D-mark.</li>















### PRODUCT OVERVIEW

| Product name                    | Resisto 600 IP66 2500Im 840 |
|---------------------------------|-----------------------------|
| Technology                      | LED                         |
| Housing                         | PC Polycarbonate            |
| General application             | Logistics & Industry        |
| ETIM Class                      | EC002892                    |
| E-number FI                     | 4357037                     |
| Warranty                        | 5 years                     |
| Fixture luminous flux (Im)      | 2500                        |
| Luminaire efficacy (lm/W)       | 132                         |
| Colour temperature (K)          | 4000                        |
| CRI (Ra)                        | 80