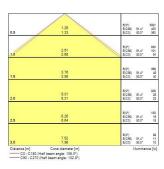

e (°)                  | 110                         |
| Glare control                   | < 24                        |
| Photobiological Risk Group      | RG1                         |
| Total power consumption (W)     | 19.0                        |
| Electrical protection           | Class I                     |
| Dimmable                        | No                          |
| LED Flickering Rate             | Ultra low (5% or less)      |
| Housing colour                  | Grey                        |
| IP rating                       | IP66                        |
| IK rating                       | IK08                        |
| Product EAN number              | 5410288102030               |

#### **PHOTOMETRY**



## Resisto fixed output Resisto 600 IP66 2500lm 840 0010203





#### **TECHNICAL DRAWINGS**