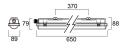

|
| Glare control                   | < 24                        |
| Photobiological Risk Group      | RG1                         |
| Total power consumption (W)     | 19.0                        |
| Electrical protection           | Class I                     |
| Dimmable                        | No                          |
| LED Flickering Rate             | Ultra low (5% or less)      |
| Housing colour                  | Grey                        |
| IP rating                       | IP66                        |
| IK rating                       | IK08                        |
| Product EAN number              | 5410288102030               |

#### **PHOTOMETRY**



## Resisto fixed output Resisto 600 IP66 2500lm 840 0010203





#### **TECHNICAL DRAWINGS**