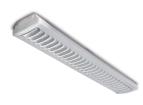

### Sylmaster T8 White Louvre - Electronic Ballast T26 1x36W G13 0055089

#### Product features

• Sylmaster T8 White Louvre - Electronic Ballast