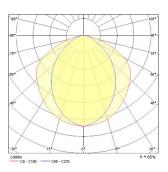

| 36                                     |
| Electrical protection       | Class I                                |
| Control gear type           | Electronic ballast                     |
| Control gear mounting       | Integral                               |
| Dimmable                    | No                                     |
| Housing colour              | White                                  |
| IP rating                   | IP20                                   |
| IK rating                   | IK02                                   |
| Product EAN number          | 5410288550893                          |
| Light source included       | N/A - Not Applicable                   |

#### **PHOTOMETRY**



# Sylmaster T8 White Louvre - Electronic Ballast *T26 1x36W G13* 0055089





#### **TECHNICAL DRAWINGS**