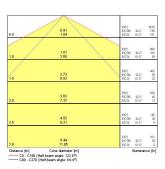

) | 36                                     |
| Electrical protection       | Class I                                |
| Control gear type           | Electronic ballast                     |
| Control gear mounting       | Integral                               |
| Dimmable                    | No                                     |
| Housing colour              | White                                  |
| IP rating                   | IP20                                   |
| IK rating                   | IK02                                   |
| Product EAN number          | 5410288550893                          |
| Light source included       | N/A - Not Applicable                   |

#### **PHOTOMETRY**



# Sylmaster T8 White Louvre - Electronic Ballast *T26 1x36W G13* 0055089





#### **TECHNICAL DRAWINGS**