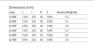

|
| Electrical protection       | Class I                                |
| Control gear type           | Electronic ballast                     |
| Control gear mounting       | Integral                               |
| Dimmable                    | No                                     |
| Housing colour              | White                                  |
| IP rating                   | IP20                                   |
| IK rating                   | IK02                                   |
| Product EAN number          | 5410288550893                          |
| Light source included       | N/A - Not Applicable                   |

#### **PHOTOMETRY**



# Sylmaster T8 White Louvre - Electronic Ballast *T26 1x36W G13* 0055089





#### **TECHNICAL DRAWINGS**