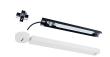

## **Product features**

CURVELYTE BOX 1 CYLIN 1 RECTAN SM WHITE is a surface mount kit with white body colour to be
used with Curvelyte luminaires for hard ceiling installations. The kit contains one rectangular driver box
and one circular fixing point. The driver box includes a driver for easy installation. Mains and luminaire
connections are in the driver box.