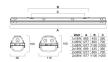

| PC Polycarbonate               |
| Mount                 | Ceiling surface mounting       |
| General application   | Logistics & Industry           |
| ETIM Class            | EC002892                       |
| Warranty              | 2 years                        |
| Light colour          | N/A                            |
| Electrical protection | Class I                        |
| Control gear type     | Electronic ballast             |
| Control gear mounting | Integral                       |
| Housing colour        | Grey                           |
| IP rating             | IP66                           |
| IK rating             | IK08                           |
| Product EAN number    | 5410288458373                  |

#### **PHOTOMETRY**



## **TECHNICAL DRAWINGS**