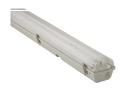

# Start Waterproof T5 START WATERPROOF T5 PC 2x49 EB 0045837

#### **Product features**

Start Waterproof T5 weatherproof luminaire, Polycarbonate housing, Polycarbonate Diffuser, 2 x 49W, Non Dimmable Electronic Ballast, IP66, IK08, Lamp not included, To be used with LFL tubes

## **PRODUCT OVERVIEW**

| Product name          | START WATERPROOF T5 PC 2x49 EB |
|-----------------------|--------------------------------|
| Technology            | T5 Linear Fluorescent          |
| Housing               | PC Polycarbonate               |
| Mount                 | Ceiling surface mounting       |
| General application   | Logistics & Industry           |
| ETIM Class            | EC002892                       |
| Warranty              | 2 years                        |
| Light colour          | N/A                            |
| Electrical protection | Class I                        |
| Control gear type     | Electronic ballast             |
| Control gear mounting | Integral                       |
| Housing colour        | Grey                           |
| IP rating             | IP66                           |
| IK rating             | IK08                           |
| Product EAN number    | 5410288458373                  |