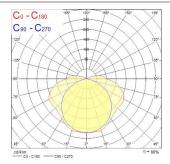

|
| Housing               | PC Polycarbonate               |
| Mount                 | Ceiling surface mounting       |
| General application   | Logistics & Industry           |
| ETIM Class            | EC002892                       |
| Warranty              | 2 years                        |
| Light colour          | N/A                            |
| Electrical protection | Class I                        |
| Control gear type     | Electronic ballast             |
| Control gear mounting | Integral                       |
| Housing colour        | Grey                           |
| IP rating             | IP66                           |
| IK rating             | IK08                           |
| Product EAN number    | 5410288458373                  |

#### **PHOTOMETRY**



## **TECHNICAL DRAWINGS**