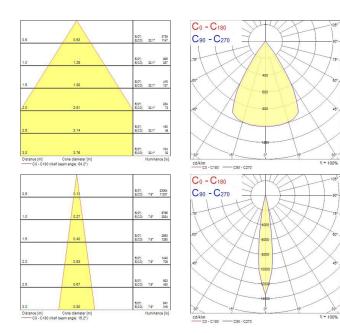

|
| Beam Angle (°)              | 10                                       |
| Total power consumption (W) | 26                                       |
| Electrical protection       | Class I                                  |
| Control gear type           | Electronic ballast                       |
| Control gear mounting       | Integrated                               |
| Housing colour              | Black                                    |
| IP rating                   | IP20                                     |
| IK rating                   | IK02                                     |
| Product EAN number          | 5025768528783                            |

#### PHOTOMETRY

# Concord

## Beacon Muse 26W Beacon Muse 26W 4K On-board Dim SM Black 2052878



### TECHNICAL DRAWINGS