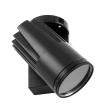

#### **Product features**

Integrated LED spotlight, black RAL 9005, unique helix mechanism for adjusting beam angle from a 10° spot to a 65° flood, compact and minimalist design, ideal for museum, gallery and high-end retail applications, die-cast aluminium body, passive cooling heatsink, beam angle: 10° spot to 65° flood, optics: diffuse lens, colour temperature: 4000K neutral white, total system power: 29W, total fixture output: 925lm, LOR: 100%, colour rendering: Ra 97 typical, LED Chromacity: 3 step MacAdam ellipse, lifetime: 50,000 hours at 70% of the original output (L70), energy class: A++, A+, A, IR/UV free light source without heat radiation, operating voltage: 220-240V / 50-60Hz, electronic driver, dimmable via on-board potentiometer, electrical protection: CLASS I, surface mounting plate, ingress protection rating: IP20, suitable for internal environment only, horizontal rotation: 355°, vertical tilt: 90°, lockable positioning using Allen key, dimensions: Ø79x167x85mm, weight: 1.2kg.