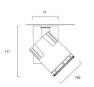

| Beam Angle (°)              | 10                                       |
| Total power consumption (W) | 26                                       |
| Electrical protection       | Class I                                  |
| Control gear type           | Electronic ballast                       |
| Control gear mounting       | Integrated                               |
| Housing colour              | Black                                    |
| IP rating                   | IP20                                     |
| IK rating                   | IK02                                     |
| Product EAN number          | 5025768528783                            |

#### PHOTOMETRY

# Concord

## Beacon Muse 26W Beacon Muse 26W 4K On-board Dim SM Black 2052878



### TECHNICAL DRAWINGS